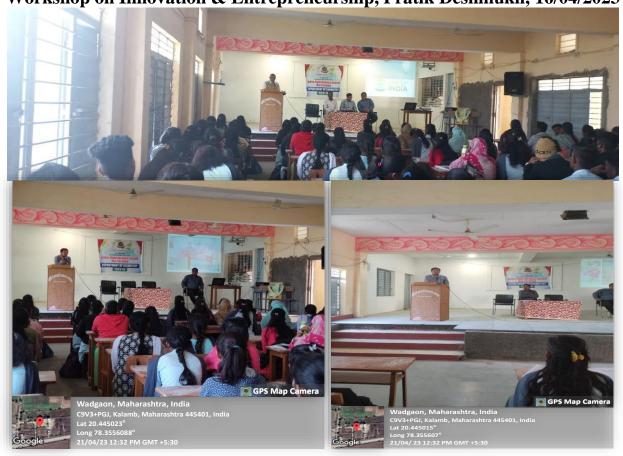

| REPORT                      |                                  |  |  |
|-----------------------------|----------------------------------|--|--|
| Name of the workshop/       | One Day Workshop on Innovation & |  |  |
| seminar/ conference         | Entrepreneurship                 |  |  |
| Date                        | 21/04/2023                       |  |  |
| Number of Participants      | 79                               |  |  |
| Venue                       | Seminar Hall                     |  |  |
| Name of the Resource Person | Prof. Pratik Deshmukh            |  |  |